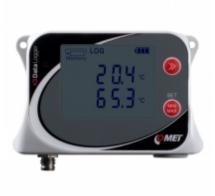

## Temperature data logger for one external Pt1000 probe

## □□: U0111

Datalogger is designed to record temperature from one external Pt1000 probe.

The recording is performed in a non-volatile electronic memory. The data can be transferred to a PC via USB-C.

In case of exceeded set limits alarms are indicated by LED, LCD and acoustically by built-in beeper.