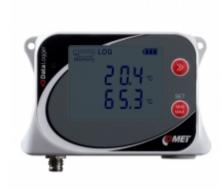

## Dual channel temperature data logger for one external Pt1000 probe with internal temperature sensor

□□: U0122

Datalogger is designed to record temperature from one external Pt1000 probe and internal temperature sensor.

## 

| TEMPERATURE SENSOR                         |                                                                                                                                  |
|--------------------------------------------|----------------------------------------------------------------------------------------------------------------------------------|
| Measuring range                            | -30 to +70 °C                                                                                                                    |
| Accuracy                                   | ±0.4 °C                                                                                                                          |
| Resolution                                 | 0.1 °C                                                                                                                           |
| TEMPERATURE SENSOR - external probe Pt1000 |                                                                                                                                  |
| Measuring range                            | -90 to +260 °C                                                                                                                   |
| Accuracy                                   | $\pm 0.2$ °C (-50 to +100 °C);<br>$\pm 0.2$ % from reading from +100 to +260 °C;<br>$\pm 0.4$ % from reading from -90 to -50 °C  |
| Resolution                                 | 0.1 °C                                                                                                                           |
| GENERAL TECHNICAL DATA                     |                                                                                                                                  |
| Operating temperature                      | -30 to +70 °C                                                                                                                    |
| Channels                                   | internal temperature + 1x external temperature probe                                                                             |
| Memory                                     | 500,000 values in noncyclic logging mode; 350,000 values in cyclic record mode                                                   |
| Recording interval                         | adjustable from 10 s to 24 h                                                                                                     |
| Display and alarm refresh                  | adjustable 1 s, 10 s, 1 min                                                                                                      |
| Recording mode                             | noncyclic - data logging stops after filling the<br>memory<br>cyclic - after filling memory oldest data is<br>overwritten by new |
| Real time clock                            | year, leap year, month, day, hour, minute, second                                                                                |
| Power                                      | lithium battery 3.6 V, size AA                                                                                                   |
| Protection class                           | IP67                                                                                                                             |
| Dimensions                                 | 61 x 93 x 32 mm                                                                                                                  |
| Weight (including batteries)               | approx. 120 g                                                                                                                    |
| Warranty                                   | 3 years                                                                                                                          |