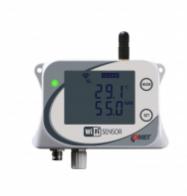

## WiFi temperature and relative humidity sensor for 2 external probe

□□: W3721

Sensors with WiFi interface are designed to measure the temperature and relative humidity with a two connected probes (optional accessories).

Communication with the sensor is done via a wireless WiFi network. The device allows sending measured values to the online <u>COMET Cloud</u> or <u>COMET Database</u> storage with the shortest interval of 5 minutes. The values can be displayed on integrated web pages and provided to third party systems using the Modbus TCP protocol. The measured values are displayed on the LCD display.