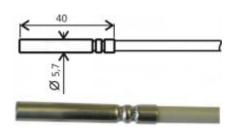

## Pt1000TGL40/C, | | | | | | | 2 | | | | CINCH | | | |

□□: SN186C

\_\_\_\_(IP67)\_\_\_\_,\_\_\_\_+80°C.
17241\_\_\_\_\_,2\_\_PVC\_\_\_\_\_,\_\_\_\_-30\_\_+80°C,\_CINCH\_\_\_\_.

□□□□5.7mm, □□40mm.

1m/s00000t63000<60s, t95<150s.

## 

| TEMPERATURE SENSOR      |                                                                                                                        |
|-------------------------|------------------------------------------------------------------------------------------------------------------------|
| Measuring range         | -30 to +80 °C                                                                                                          |
| Accuracy                | ± (0.15 + 0.002 t) at °C                                                                                               |
| Accuracy class          | A                                                                                                                      |
| Time response           | t0.5 <7 s (in flowing water at > 0.2 m/s) < br>t63 <10s, t95 <30s (in liquid) < br>t63 <60s, t95 <150s (air flow 1m/s) |
| Type of sensing element | Pt1000                                                                                                                 |
| Temperature coefficient | 3850 ppm / °C                                                                                                          |
| GENERAL TECHNICAL DATA  |                                                                                                                        |
| Wire connection         | 2-wire connection                                                                                                      |
| Material of the case    | stainless steel DIN 1.4571                                                                                             |
| Dimensions of the case  | length 40 mm;<br>diameter 5.7 ± 0.1 mm                                                                                 |
| Lead-in cable           | PVC shielded                                                                                                           |
| Length of lead-in cable | 2 meters                                                                                                               |
| Connector               | CINCH                                                                                                                  |
| IP protection           | IP67                                                                                                                   |
| Warranty                | 30 months                                                                                                              |