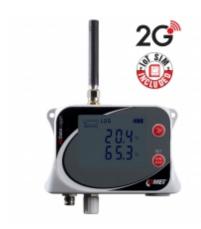

## IoT Wireless Temperature Datalogger for 2 external probes, with built-in GSM modem - kopie

□□: U0121Msim

GSM Datalogger is designed to record temperature from four external Pt1000 probes. In case of exceeded set limits, SMS and JSON messages can be sent via GPRS data connection. Measured values can be sent to the internet storage <a href="COMET Cloud">COMET Cloud</a>, which is a complete monitoring, alarm and analysis system.

It is also possible to set the regular sending of JSON messages to COMET Database, the sending interval is adjustable. Alarms are also indicated locally by LED, LCD and acoustically by built-in beeper.

The recording is performed in a non-volatile electronic memory. The data can be transferred to a PC via included USB-C cable.