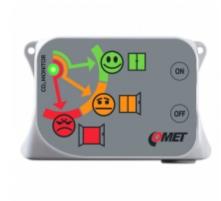

Datalogger is designed to record CO2 from built-in sensor. In case of exceeded set limits alarms are indicated by LED, LCD and acoustically by built-in beeper.

The recording is performed in a non-volatile electronic memory. The data can be transferred to a PC via USB-C.